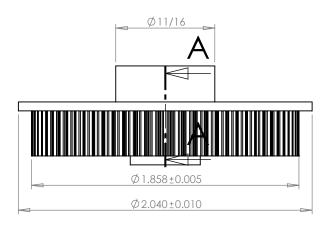

## **SECTION A-A**

## **Part Description:**

.0816 Pitch (40 DP) Timing Belt Pulleys For Belts up to 1/4" Wide

Dimensions are in inches Tolerances: Fractional <u>+</u> 0.015

PROPRIETARY AND CONFIDENTIAL:

THE INFORMATION CONTAINED IN THIS DRAWING IS THE SOLE PROPERTY OF PUTNAM PRECISION MOLDING. ANY REPRODUCTION IN PART OR AS A WHOLE WITHOUT THE WRITTEN PERMISSION OF PUTNAM PRECISION MOLDING IS PROHIBITED. INFORMATION IN THIS DRAWING IS PROVIDED FOR REFERENCE ONLY.