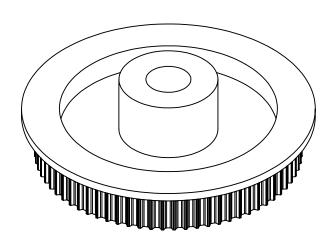

## **Part Description:**

.0816 Pitch (40 DP) Timing Belt Pulleys For Belts up to 1/4" Wide

Dimensions are in inches Tolerances: Fractional <u>+</u> 0.015

PROPRIETARY AND CONFIDENTIAL:

THE INFORMATION CONTAINED IN THIS DRAWING IS THE SOLE PROPERTY OF PUTNAM PRECISION MOLDING. ANY REPRODUCTION IN PART OR AS A WHOLE WITHOUT THE WRITTEN PERMISSION OF PUTNAM PRECISION MOLDING IS PROHIBITED. INFORMATION IN THIS DRAWING IS PROVIDED FOR REFERENCE ONLY.