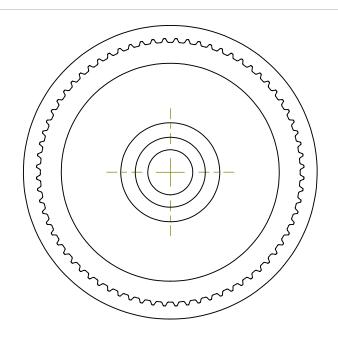

## **Part Description:**

.0816 Pitch (40 DP) Timing Belt Pulleys For Belts up to 1/4" Wide

Dimensions are in inches Tolerances: Fractional <u>+</u> 0.015

PROPRIETARY AND CONFIDENTIAL:

THE INFORMATION CONTAINED IN THIS DRAWING IS THE SOLE PROPERTY OF PUTNAM PRECISION MOLDING. ANY REPRODUCTION IN PART OR AS A WHOLE WITHOUT THE WRITTEN PERMISSION OF PUTNAM PRECISION MOLDING IS PROHIBITED. INFORMATION IN THIS DRAWING IS PROVIDED FOR REFERENCE ONLY.