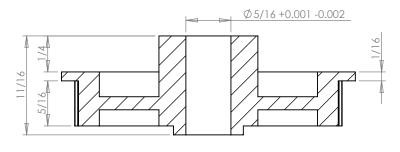

## **SECTION A-A**

## **Part Description:**

.0816 Pitch (40 DP) Timing Belt Pulleys For Belts up to 1/4" Wide

Dimensions are in inches Tolerances: Fractional <u>+</u> 0.015

PROPRIETARY AND CONFIDENTIAL:

THE INFORMATION CONTAINED IN THIS DRAWING IS THE SOLE PROPERTY OF PUTNAM PRECISION MOLDING. ANY REPRODUCTION IN PART OR AS A WHOLE WITHOUT THE WRITTEN PERMISSION OF PUTNAM PRECISION MOLDING IS PROHIBITED. INFORMATION IN THIS DRAWING IS PROVIDED FOR REFERENCE ONLY.